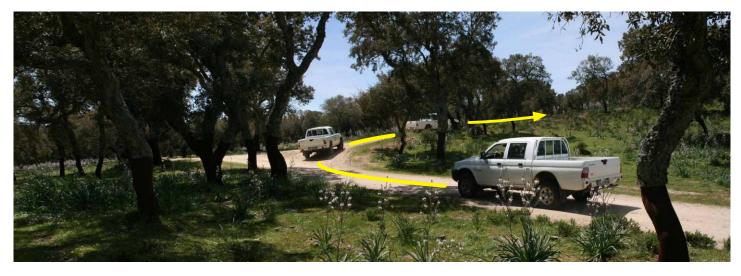

1st competitor start SS 5 h. 13:44 - SS 12 h. 18:06

roads closed at 10:44

Features:

GPS: 40° 35.056'N - 9° 18.595'E

Distance from start: 24,36 km SS finish at: 2.94 km

Location: 07020 Buddusò

Description:

Double turn surrounded by a forest of cork.