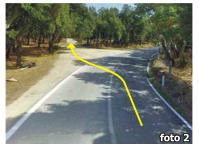

## How to get there:

- 1. Cross Buddusò in Bitti direction, than take the S.S. 389 (foto 1);
- 2. After 2.9km turn left on the gravel road SP 164 (foto 2);
- 3. after 1,4km turn left (foto 3), then go straight for about 1km until crossing the SS after a fold.