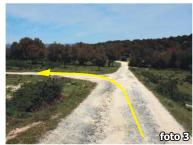

## How to get there:

- 1. Cross Buddusò in Bitti direction, than take the S.S. 389 (foto 1);
- 2. After 2.9km turn left on the gravel road SP 164 (foto 2);
- 3. after 1,4km turn left (foto 3), then go straight for about 1km until crossing the SS after a fold.