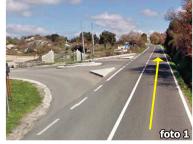

## How to get there:

- 1. Cross Buddusò in Bitti direction, than take the S.S. 389 (foto 1);
- 2. After 2.9km turn left on the gravel road SP 164 (foto 2);
- 3. after 1,4km turn left (foto 3), then go straight for about 1km until crossing the SS after a fold.