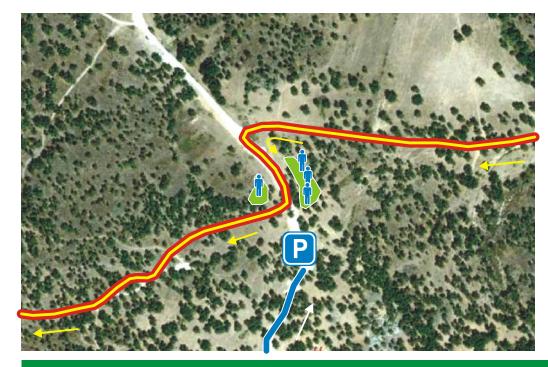

1st competitor start SS 5 h. 13:44 - SS 12 h. 18:06

roads closed at 10:44

Features:

GPS: 40° 35.056'N - 9° 18.595'E

Distance from start: 24,36 km SS finish at: 2.94 km

Location: 07020 Buddusò

Description:

Double turn surrounded by a forest of cork.