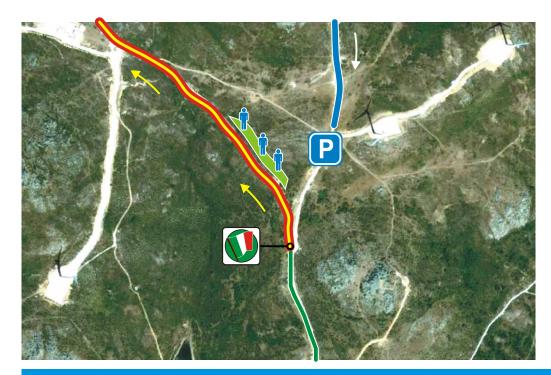

1st competitor start SS 11 h. 10:23 - SS 13 h. 17:59

roads closed at 7:23

Features:

GPS: 40° 40.828'N - 9° 17.416'E

Distance from start: **0,14 km** SS finish at: **58,99 km** 

Location: 07020 Alà dei Sardi (OT)

Description:

Scenic place within the wind farm.

Visibility of the start and the first portion of the test.

Acces road sign: