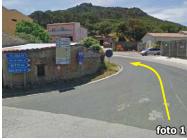

## How to get there:

- Cross the Monti village in Alà dei Sardi direction (foto 1);
   Take the S.S. 389 for approximately 12km, then turn right in Baddu Suelzu direction (foto 2);
- 3. After about 4km when reached Baddu Suelzu (**foto 3**) go ahead on the bumpy road following the wind farm and SS start directions.