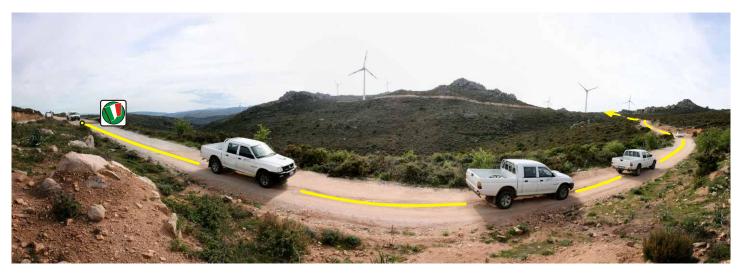

Description:

Scenic place within the wind farm.

Visibility of the start and the first portion of the test.

Acces road sign: