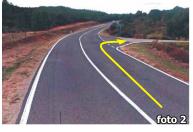

## How to get there:

- Cross the Monti village in Alà dei Sardi direction (foto 1);
   Take the S.S. 389 for approximately 12km, then turn right in Baddu Suelzu direction (foto 2);
- 3. After about 4km when reached Baddu Suelzu (**foto 3**) go ahead on the bumpy road following the wind farm and SS start directions.