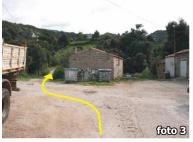

## How to get there:

- Cross the Monti village in Alà dei Sardi direction (foto 1);
   Take the S.S. 389 for approximately 12km, then turn right in Baddu Suelzu direction (foto 2);
- 3. After about 4km when reached Baddu Suelzu (**foto 3**) go ahead on the bumpy road following the wind farm and SS start directions.