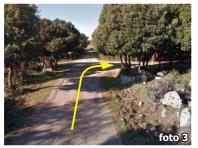

## How to get there:

- 1. Cross Buddusò towards PATTADA on the Ss389;
- 2. Continue on the SS389 and after 5.5km turn right for Lerno Lake (foto 1);
- 3. After 150m turn right (foto 2);
- 4. After 4.8km turn right (foto 3) and straight on until crossing the SS.