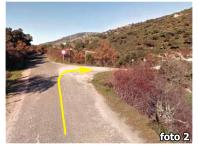

## How to get there:

- 1. Cross Buddusò towards PATTADA on the Ss389;
- 2. Continue on the SS389 and after 5.5km turn right for Lerno Lake (foto 1);
- 3. After 150m turn right (foto 2);
- 4. After 4.8km turn right (foto 3) and straight on until crossing the SS.