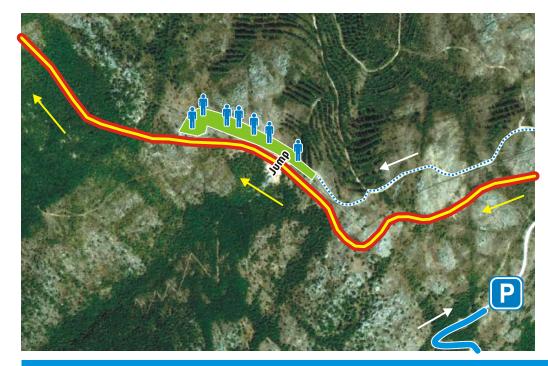

Description:

Micky's jump. The most popular jump, has become in the years the postcard of the competition.

Acces road sign:

## How to get there:

- 1. Cross Buddusò towards PATTADA on the Ss389;
- 2. Continue on the SS389 and after 5.5km turn right for Lerno Lake (foto 1);
- 3. After 150m turn right (foto 2);
- 4. After 4.8km turn right (foto 3) and straight on until crossing the SS.