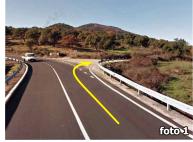

## How to get there:

- 1. Cross Buddusò towards PATTADA on the Ss389;
- 2. Continue on the SS389 and after 5.5km turn right for Lerno Lake (foto 1);
- 3. After 150m turn right (foto 2);
- 4. After 4.8km turn right (foto 3) and straight on until crossing the SS.