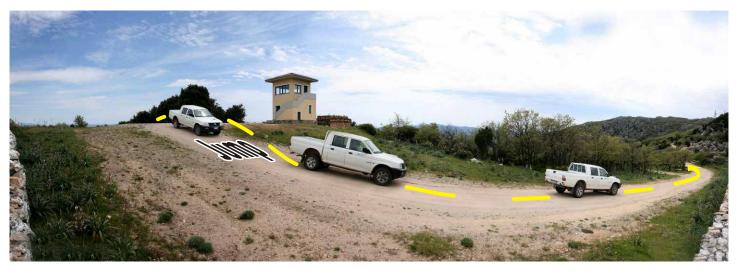

Description:

Micky's jump. The most popular jump, has become in the years the postcard of the competition.

Acces road sign: