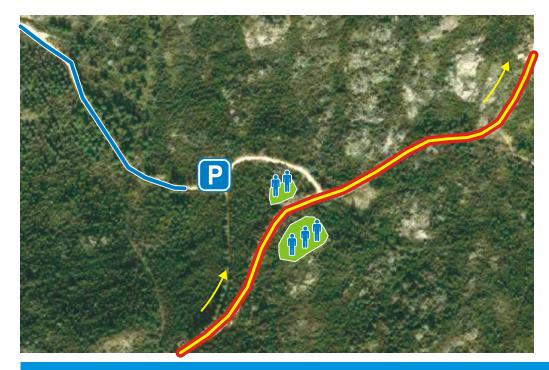

## How to get there:

- 1. From Oschiri take the SP37 in PATTADA direction;
- 2. After about 3km, near a bend, turn left (foto 1);
- 3. After 2.8km turn right continuing on a narrow dirt road (foto 2);
- 4. after 3.9Km go straight (foto 3) until crossing the SS.