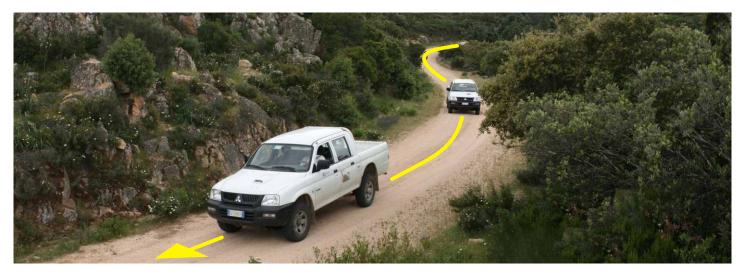

Mixed fast downhill stretch of road between vegetation and rocky outcrops.

Acces road sign: