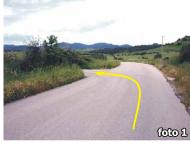

## How to get there:

- 1. From Oschiri take the SP37 in PATTADA direction;
- 2. After about 3km, near a bend, turn left (foto 1);
- 3. After 2.8km turn right continuing on a narrow dirt road (foto 2);
- 4. after 3.9Km go straight (foto 3) until crossing the SS.