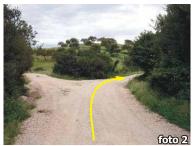

## How to get there:

- 1. From Oschiri take the SP37 in PATTADA direction;
- 2. After about 3km, near a bend, turn left (foto 1);
- 3. After 2.8km turn right continuing on a narrow dirt road (foto 2);
- 4. after 3.9Km go straight (foto 3) until crossing the SS.