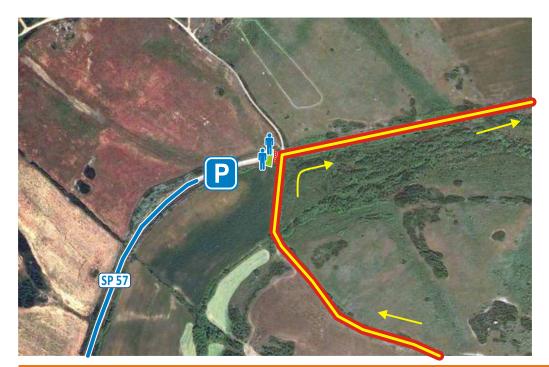

## SS 14/17 CALA FLUMINI - km. 8,98

SPECTATOR 24

Day 3 - Domenica 8 giugno 2014 / Sunday, June 8, 2014

SS 14 h. 7:39 - PS 17 h. 12:08

Degree of interest:



Visibility:



Accesses:





Times:

1st competitor start SS 14 h. 7:39 - PS 17 h. 12:08

roads closed at 4:38

Features:

GPS: 40° 49.387'N - 8° 12.043'E

Distance from start: 1,91 km SS finish at: 7,07 km

Location: 07100 SASSARI (SS)

Description:

Entry on the tarmac road SP57 with right U-Turn.

Acces road sign:



## How to get there:

- 1. From Palmadula (part of the municipality of Sassari), continue on the SP57 towards Stintino (foto 1);
- 2. Pass through the village of Biancareddu (foto 2);
- 3. From Palmadula continue on the SP57 for 9.6km until crossing the SS, then park with care.