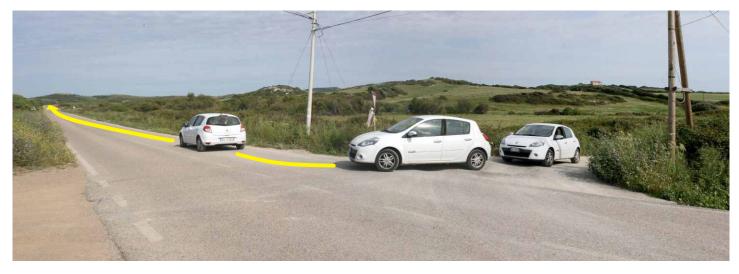

## How to get there:

- 1. From Palmadula (part of the municipality of Sassari), continue on the SP57 towards Stintino (foto 1);
- 2. Pass through the village of Biancareddu (foto 2);
- 3. From Palmadula continue on the SP57 for 9.6km until crossing the SS, then park with care.