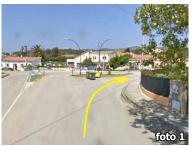

## How to get there:

- 1. From Palmadula (part of the municipality of Sassari), continue on the SP57 towards Stintino (foto 1);
- 2. Pass through the village of Biancareddu (foto 2);
- 3. From Palmadula continue on the SP57 for 9.6km until crossing the SS, then park with care.