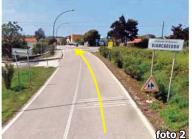

## How to get there:

- 1. From Palmadula (part of the municipality of Sassari), continue on the SP57 towards Stintino (foto 1);
- 2. Pass through the village of Biancareddu (foto 2);
- 3. From Palmadula continue on the SP57 for 9.6km until crossing the SS, then park with care.