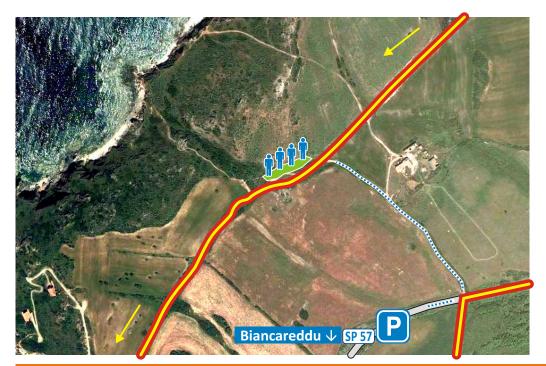

## How to get there:

- 1. From Palmadula (part of the municipality of Sassari), continue on the SP57 towards Stintino (foto 1);
- 2. Pass through the village of Biancareddu (foto 2);
- 3. From Palmadula continue on the SP57 for 9.6km until crossing the SS, then park with care.