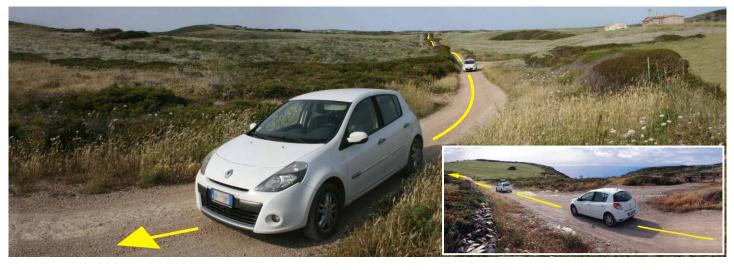

## How to get there:

- 1. From Palmadula (part of the municipality of Sassari), continue on the SP57 towards Stintino (foto 1);
- 2. Pass through the village of Biancareddu (foto 2);
- 3. From Palmadula continue on the SP57 for 9.6km until crossing the SS, then park with care.