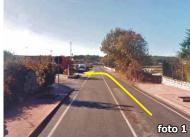

## How to get there:

- 1. Cross Alà dei Sardi and turn left at the junction with the statue (foto  ${\bf 1}$ );
- 2. Go straight for about 4km, then turn left (foto 2);
- 3. after the crossroad in **foto 2** see the attached map.