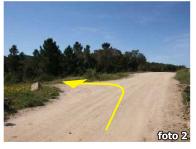

## How to get there:

- 1. Cross Alà dei Sardi and turn left at the junction with the statue (foto  ${\bf 1}$ );
- 2. Go straight for about 4km, then turn left (foto 2);
- 3. after the crossroad in **foto 2** see the attached map.