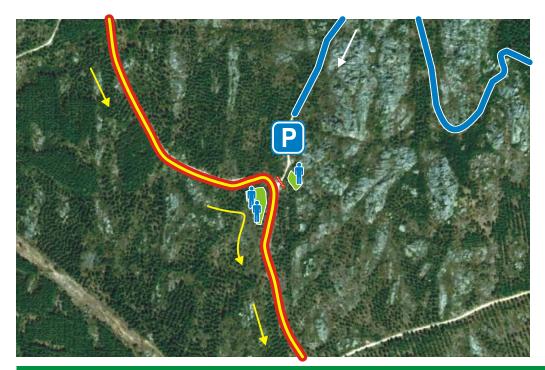

## How to get there:

- 1. Cross Alà dei Sardi and turn left at the junction with the statue (foto  ${\bf 1}$ );
- 2. Go straight for about 4km, then turn left (foto 2);
- 3. after the crossroad in **foto 2** see the attached map.

After **foto 2** see the attached map