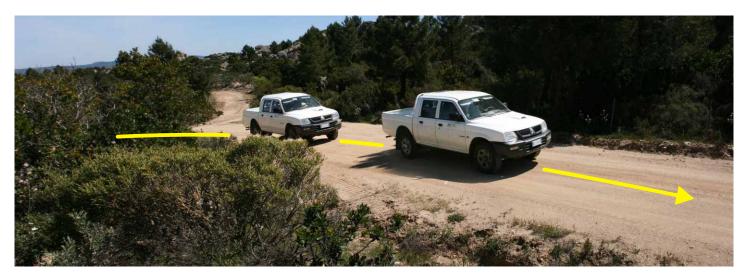

## How to get there:

- 1. Cross Alà dei Sardi and turn left at the junction with the statue (foto  ${\bf 1}$ );
- 2. Go straight for about 4km, then turn left (foto 2);
- 3. after the crossroad in **foto 2** see the attached map.

After **foto 2** see the attached map